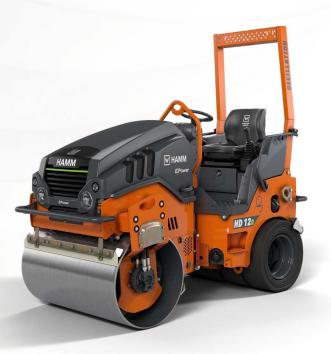

# Technical data HD 12e OT

Tandem rollers Series HD CompactLine Tandem roller with oscillation drum and set of wheels

H289

## **HIGHLIGHTS**

- > Electrical operation, with no compromise on driving or compacting performance
- > Zero local emissions, with low noise
- > High efficiency from electric motors for vibration/oscillation
- > Recuperation for extended lifetime
- > Compaction with oscillation